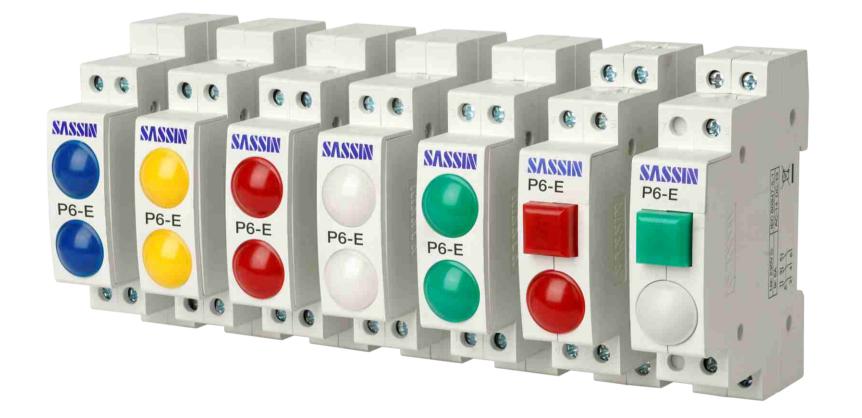

# **3SB6 Series**

Miniature circuit-breakers **3SB6** 

6 kA, 6 ... 63 A

RCCBs 3SL6 AC, A, S+AC 16 ... 63 A, 30/100/300 mA

Switch disconnectors **3SG6**25 ... 100 A

Modular pushbutton & indicators 3SB6P / 3SB6D / 3SB6PD