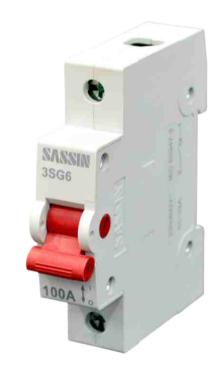

# **3SB6 Series**

Miniature circuit-breakers **3SB6** 

6 kA, 6 ... 63 A

RCCBs 3SL6 AC, A, S+AC 16 ... 63 A, 30/100/300 mA

Switch disconnectors **3SG6**25 ... 100 A

Modular pushbutton & indicators 3SB6P / 3SB6D / 3SB6PD