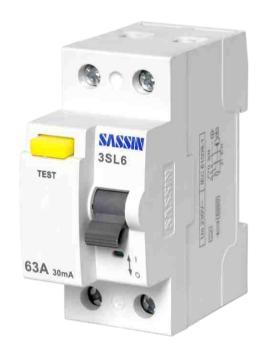

# **3SB6 Series**

Miniature circuit-breakers **3SB6** 

6 kA, 6 ... 63 A

RCCBs 3SL6 AC, A, S+AC 16 ... 63 A, 30/100/300 mA

Switch disconnectors **3SG6**25 ... 100 A

Modular pushbutton & indicators 3SB6P / 3SB6D / 3SB6PD