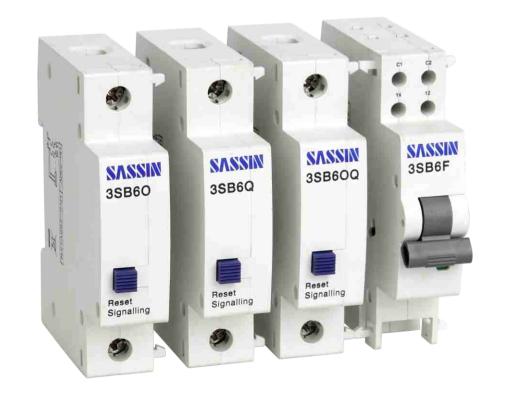

Accessories

#### **3SB6F** Shunt release

Remote opening of the device when a voltage is applied

**3SB6OQ** Overvoltage and undervotlage release Protect the load in the event of the input voltage exceed 280 V  $\pm 5\%$  or drop to 170 V $\pm 5\%$ 

**3SB60** Overvoltage release

Protect the load in the event that the voltage exceed 280 V $\pm$ 5%

#### **3SB6Q** Undervoltage release

Protect the load in the event of the input voltage drop to  $170 \text{ V} \pm 5\%$ , and prevent the device closing again until its input voltage is restored