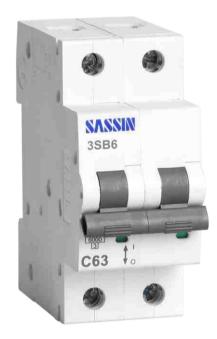

# **3SB6 Series**

Miniature circuit-breakers **3SB6** 

6 kA, 6 ... 63 A

RCCBs 3SL6 AC, A, S+AC 16 ... 63 A, 30/100/300 mA

Switch disconnectors **3SG6**25 ... 100 A

Modular pushbutton & indicators 3SB6P / 3SB6D / 3SB6PD