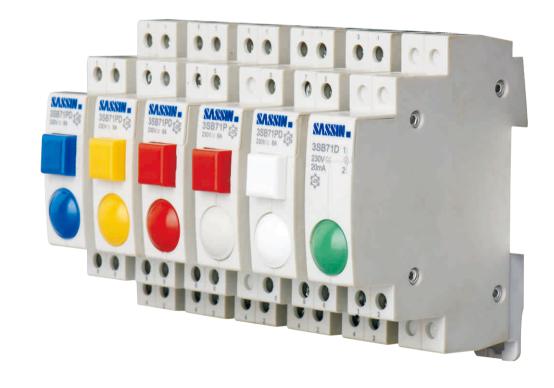

3SCH8

10 ... 63 A, 2P & 4P

Modular socket

MS71

16 A, 2P+E

Modular indicator & pushbutton

3SB71D / 3SB71P / 3SB71PD

Accessories