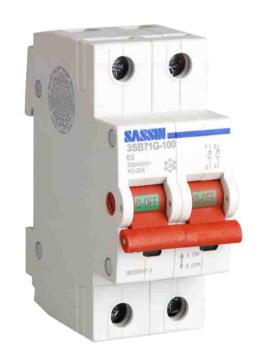

## 3SB71 Series

Switch disconnectors

3SB71G-125

32 ... 125 A

Surge protective devices

3SU71

Type 2 surge arresters

Modular contactors