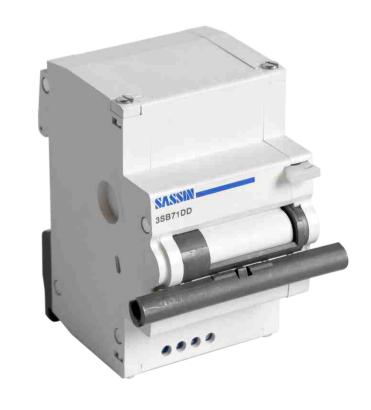

Protect the load in the event of a voltage drop (between 70 % and 35 % of its rated value)

**3SB71F** Shunt release

Remote opening of the device when a voltage is applied

**3SB71DD** Motor operating devices

Remote control (opening or closing) the combined device, suitable for 3SB71 MCBs up to 63 A and 3SL71 RCCBs