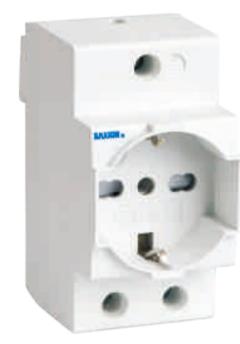

3SCH8

10 ... 63 A, 2P & 4P

Modular socket

MS71

16 A, 2P+E

Modular indicator & pushbutton

3SB71D / 3SB71P / 3SB71PD

Accessories