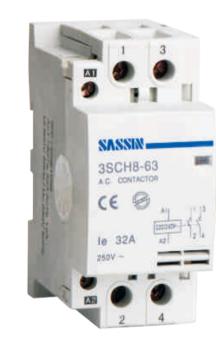

## 3SB71 Series

Switch disconnectors

3SB71G-125

32 ... 125 A

Surge protective devices

3SU71

Type 2 surge arresters

Modular contactors

3SCH8

10 ... 63 A, 2P & 4P

Modular socket

MS71

16 A, 2P+E

Modular indicator & pushbutton

3SB71D / 3SB71P / 3SB71PD

Accessories