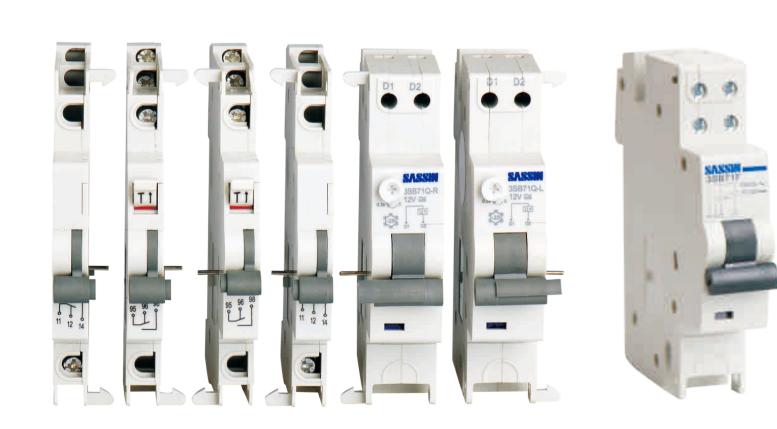

3SB71CC/CJ Auxiliary contact & auxiliary alarm Including 3SB71C auxiliary contact, 3SB71J auxiliary alarm and 3SB71CC/CJ combination of auxiliary contact and auxiliary alarm

3SB71Q Undervoltage release

Protect the load in the event of a voltage drop (between 70 % and 35 % of its rated value)

**3SB71F** Shunt release

Remote opening of the device when a voltage is applied

**3SB71DD** Motor operating devices