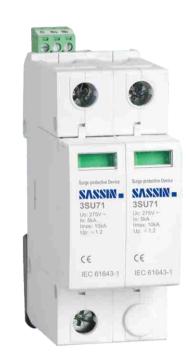

## 3SB71 Series

Switch disconnectors

3SB71G-125

32 ... 125 A

Surge protective devices

3SU71

Type 2 surge arresters

Modular contactors